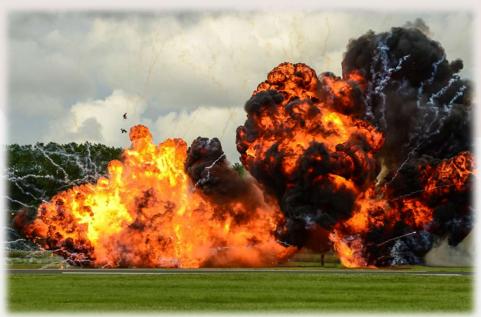

## **Blast Resistant Glass**

Specially designed, highly engineered glass structures that are resistant to various types of gun ammunition and forced entry, pressure effect of explosives, bullet, rocket etc. It is designed in conjunction with the window frame. As it can be used in explosion-proof modular structures it is also used as integrated in various structures alone.

It's **166** times more resistant than standard glass.

| Standart Glass | HARDSHIELD Design Glass |
|----------------|-------------------------|
| 0.3 PSI        | 50 PSI                  |